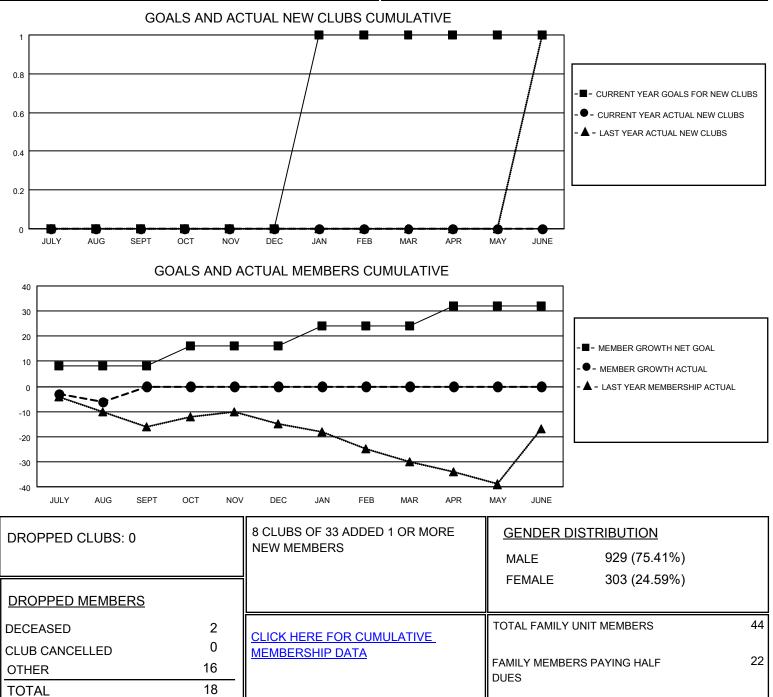

## LOCATION NEW ZEALAND

District 202 J

Results as of: 8/31/2020

| Clubs                 |               |           |               | Members               |                         |                         |                                                    |
|-----------------------|---------------|-----------|---------------|-----------------------|-------------------------|-------------------------|----------------------------------------------------|
| RESULTS FOR 2020-2021 |               |           |               | RESULTS FOR 2020-2021 |                         |                         |                                                    |
| QUARTER               | NEW CLUB GOAL | NEW CLUBS | DROPPED CLUBS | QUARTER               | /BER GROWTH NET<br>GOAL | MEMBER GROWTH<br>ACTUAL | DROPPED<br>MEMBERS ACTUAL<br>(including transfers) |
| JULY/AUG/SEPT         | 0             | 0         | 0             | JULY/AUG/SEPT         | 8                       | 15                      | 18                                                 |
| OCT/NOV/DEC           | 0             | 0         | 0             | OCT/NOV/DEC           | 8                       | 0                       | 0                                                  |
| JAN/FEB/MAR           | 1             | 0         | 0             | JAN/FEB/MAR           | 8                       | 0                       | 0                                                  |
| APR/MAY/JUNE          | 0             | 0         | 0             | APR/MAY/JUNE          | 8                       | 0                       | 0                                                  |